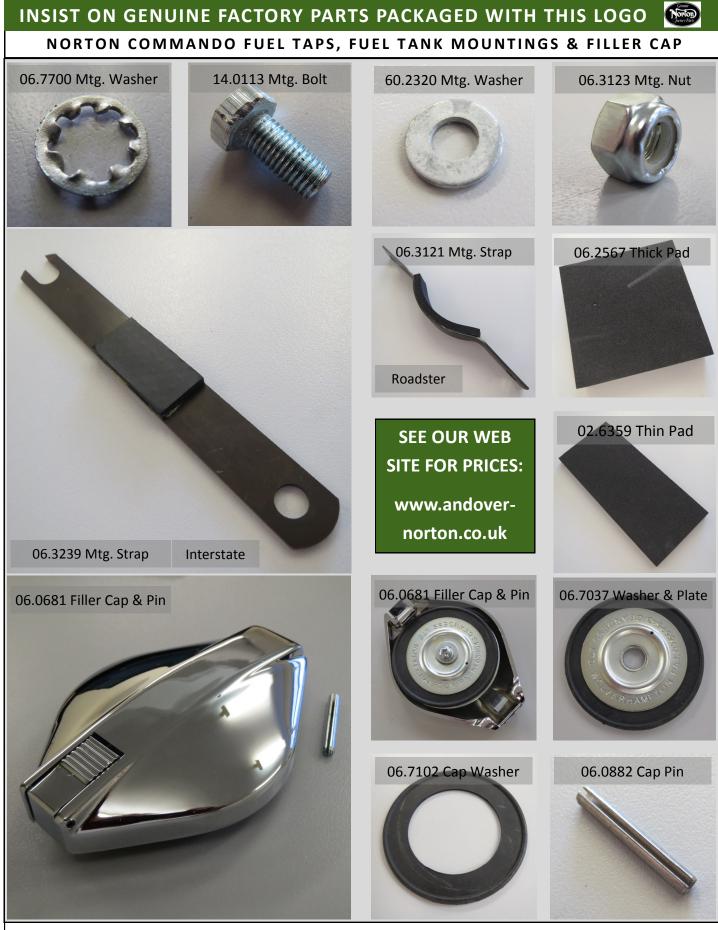

## **INSIST ON GENUINE FACTORY PARTS PACKAGED WITH THIS LOGO** NORTON COMMANDO FUEL TAPS, FUEL TANK MOUNTINGS & FILLER CAP 60.4512 Reserve Tap c/w plate 60.4511 Main Tap c/w plate 60.7266 Main Tap Supplied with seal & washer **BAP** Type Supplied with seal & washer Supplied with seal & washer 60.7267 Main Tap 03.3155 Main Tap **BAP** Type Supplied with seal & washer Supplied with seal & washer 03.1746 Reserve Tap 06.5329 Tap Seal 00.0167 Tap Washer Supplied with seal & washer 06.0498 Rear Retainer 00.0183 Tap Washer 06.0648 Mtg. Rubber 14.1902 Mtg. Nut 06.3215 Mtg. Stud 01.4999 Mtg. Washer 06.0622 Rear Mtg. NOW BUY GENUINE NORTON FACTORY SPARES FROM OUR SALES COUNTER IN ANDOVER, HAMPSHIRE